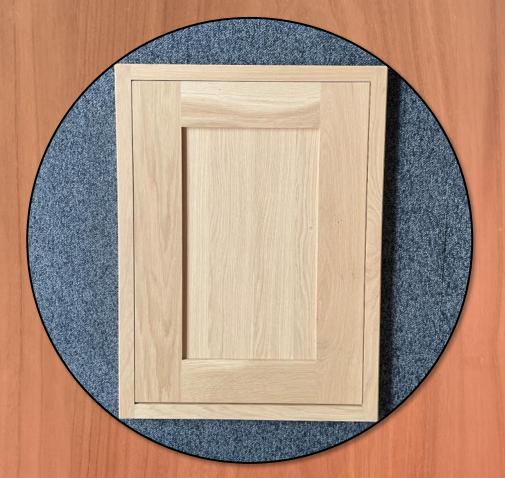

#### Handmade solid wood cabinet doors

Our solid wood cabinet doors can be supplied in solid pine, knotless pine, paulownia, tulip wood, oak, walnut or any other wood specified.

The choice of wood will depend on the application and budget. Please see below a list of the wood we use to make solid wood kitchen doors.

- Pine is an affordable material with the strength to support a kitchen cabinet. It
  is a soft wood which makes it malleable and easy to work with.
- Knotless pine is used as an alternative to pine when a painted finish is
  preferred. There is no need to be concerned that the knots will bleed
  through the paint over time.
- **Paulownia** Asian hardwood is a real eco-friendly light weight timber. Finished Paulownia has a similar appearance to oak but it is significantly cheaper.
- **Tulip wood** due to its impressive strength and natural qualities, is used in a wide range of furniture manufacturing, including kitchens.
- **Oak** is attractive in appearance, durable and strong and it is used mainly in applications where low maintenance is expected.
- Walnut has good balance of environmental and eco-friendly nature. The
  texture of the wood grain is very individual and lively. It is durable with an
  expected lifespan of 150 plus years.