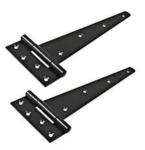

#### Door routered ready to fit 2 x Burlington hinges & 2 x magnets £25.00 + vat.

Traditional black T hinges

Price per pair including screws
Supply only 4" £5.50 + vat
Supply only 6" £6.50 + vat
Supply only 8" £7.50 + vat
Supply only 10" £8.50 + vat