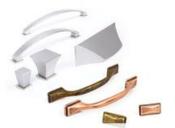

### Solid wood handle options

Traditional
Supply £1.50 + vat
Fitting £1.50 + vat

Button
Supply £1.50 + vat
Fitting £1.50 + vat

Scallop square £10 + vat

J Integrated handle £12 + vat

### Various handle styles we offer

**Cups and knobs** 

Vintage handles

**Bar handles** 

Fit your handles