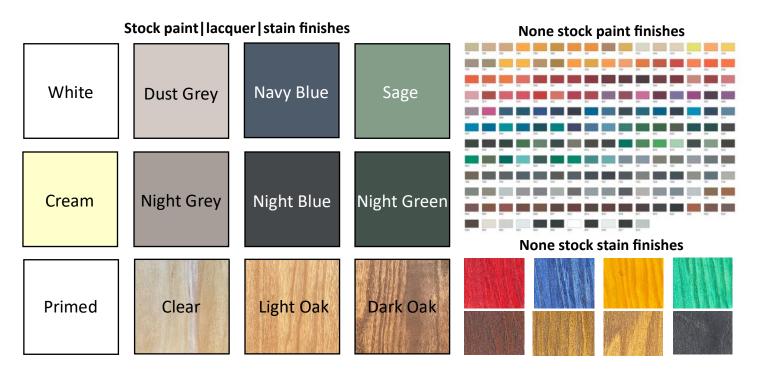

### Finishing service

#### Finishing service & paint colours stocked (paint not doors)

All our kitchen doors, drawers fronts and end panels are supplied in natural wood, additional preparation might be required prior to finishing. After receiving delivery, it is the customers responsibility to store the cabinets, doors, drawer fronts and panels properly.

We offer a bespoke spray paint finish matched to any RAL or Farrow & Ball colour, Although painted items are flattened between coats and we do apply a minimum of 2 primer coats and 2 top coats, a 100% flat finish cannot be guaranteed on solid wood, grain and minor imperfections might remain visible.

Our paint or lacquer finish is a soft satin (20% sheen), we can offer a different sheen % to increase or decrease the shine of the finish, we do not offer a gloss finish on solid wood.

When a clear lacquer, stain or wax is applied, shade/grain differences remain visible between sections of the wood. Colours and shades might vary from the colour charts or online images used. Different batches of paint might have a different colour shade and therefore might not match previously painted, lacquered, stained or waxed items.