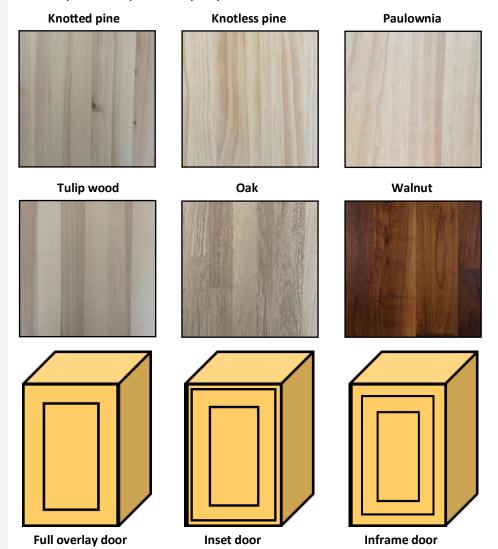

#### Handmade solid wood cabinet doors

Our solid wood cabinet doors can be supplied in solid pine, knotless pine, paulownia, tulip wood, oak, walnut or any other wood specified.

The choice of wood will depend on the application and budget. Please see below a list of the wood we use to make solid wood kitchen doors.

- Pine is an affordable material with the strength to support a kitchen cabinet. It
  is a soft wood which makes it malleable and easy to work with.
- Knotless pine is used as an alternative to pine when a painted finish is
  preferred. There is no need to be concerned that the knots will bleed
  through the paint over time.
- **Paulownia** Asian hardwood is a real eco-friendly light weight timber. Finished Paulownia has a similar appearance to oak but it is significantly cheaper.
- **Tulip wood** due to its impressive strength and natural qualities, is used in a wide range of furniture manufacturing, including kitchens.
- **Oak** is attractive in appearance, durable and strong and it is used mainly in applications where low maintenance is expected.
- Walnut has good balance of environmental and eco-friendly nature. The
  texture of the wood grain is very individual and lively. It is durable with an
  expected lifespan of 150 plus years.

### Solid wood cabinet doors

Handmade solid wood cabinet door fitting options

Full overlay Traditional Shaker door

Inframe Tradional Shaker door

Inset Traditional Shaker door

Cock bead inframe Traditional Shaker door