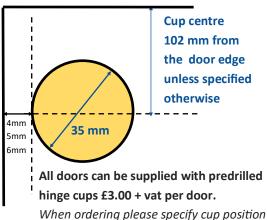

### **Door hinge options**

#### **Prices excluding vat**

#### Soft close door hinges for full overlay, inset or inframe doors

Concealed soft close door hinge 110 degree opening with full adjustment 2 x soft close hinges including mounting plates (0, 2 or 4 mm) & screws £8.50 + vat.

When ordering please specify door mounting and plate height

Concealed soft close door hinge 155 degree opening with full adjustment 2 x soft close hinges including mounting plates (0, 2 or 4 mm) & screws £12.50 + vat.