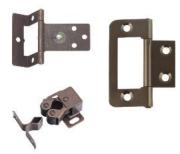

#### Full or half overlay, inset or inframe 2 x butt hinge & 2 x roller catch kit £8.00 + vat.

Galvanised or Chrome plated hinge & roller catch

Brass plated hinge & roller catch

Bronze plated hinge & roller catch

#### Door routered ready to fit 2 x Burlington hinges & 2 x magnets £25.00 + vat.

Traditional black T hinges

Price per pair including screws
Supply only 4" £5.50 + vat
Supply only 6" £6.50 + vat
Supply only 8" £7.50 + vat
Supply only 10" £8.50 + vat