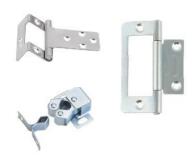

#### Full or half overlay, inset or inframe 2 x butt hinge & 2 x roller catch kit £8.00 + vat.

Galvanised or Chrome plated hinge & roller catch

Brass plated hinge & roller catch

Bronze plated hinge & roller catch

#### Door routered ready to fit 2 x Burlington hinges & 2 x magnets £25.00 + vat.

Traditional black T hinges

Price per pair including screws
Supply only 4" £5.50 + vat
Supply only 6" £6.50 + vat
Supply only 8" £7.50 + vat
Supply only 10" £8.50 + vat

Antique black T hinges - P.O.A.

www.solidwoodkitchencabinetdoors.uk - 07821172061 - www.solidwoodkitchencabinets.uk