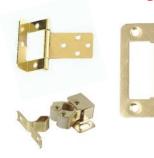

#### Full or half overlay, inset or inframe 2 x butt hinge & 2 x roller catch kit £8.00 + vat.

Galvanised or Chrome plated hinge & roller catch

Brass plated hinge & roller catch

Bronze plated hinge & roller catch

#### Door routered ready to fit 2 x Burlington hinges & 2 x magnets £25.00 + vat.

Traditional black T hinges

Price per pair including screws
Supply only 4" £5.50 + vat
Supply only 6" £6.50 + vat
Supply only 8" £7.50 + vat
Supply only 10" £8.50 + vat