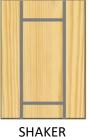

#### 24mm SOLID PINE & KNOTLESS PINE CABINET DOORS

Traditional shaker

**Detailed shaker** 

Beaded shaker

Classic shaker

Victorian shaker

Glazed option 10% surcharge

### **Unpainted 24mm** Pine Shaker doors & drawer fronts prices excluding vat

| DOOR SIZES mm |   |       | UNPAINTED 24 mm PINE SHAKER DOOR/DRAWER FRONTS |          |           |           |           |  |  |
|---------------|---|-------|------------------------------------------------|----------|-----------|-----------|-----------|--|--|
| UP TO         |   | UP TO | TRADITIONAL                                    | DETAILED | BEADED    | CLASSIC   | VICTORIAN |  |  |
| HEIGHT        | Х | WIDTH | SHAKER                                         | SHAKER   | SHAKER    | SHAKER    | SHAKER    |  |  |
| 140           | Х | 400   | £50                                            | £54      | USE PLAIN | USE PLAIN | USE PLAIN |  |  |
| 140           | Х | 600   | £52                                            | £56      | USE PLAIN | USE PLAIN | USE PLAIN |  |  |
| 140           | Х | 900   | £54                                            | £59      | USE PLAIN | USE PLAIN | USE PLAIN |  |  |
| 140           | Х | 1200  | £56                                            | £61      | USE PLAIN | USE PLAIN | USE PLAIN |  |  |
| 175           | Х | 400   | £56                                            | £60      | £64       | £69       | £79       |  |  |
| 175           | Х | 600   | £58                                            | £63      | £67       | £72       | £86       |  |  |
| 175           | Х | 900   | £60                                            | £65      | £70       | £76       | £94       |  |  |
| 175           | Х | 1200  | £63                                            | £68      | £73       | £80       | £103      |  |  |
| 283           | Х | 400   | £62                                            | £67      | £72       | £78       | £92       |  |  |
| 283           | Х | 600   | £65                                            | £70      | £75       | £82       | £101      |  |  |
| 283           | Х | 900   | £68                                            | £74      | £80       | £87       | £114      |  |  |
| 283           | Х | 1200  | £71                                            | £77      | £84       | £92       | £127      |  |  |
| 355           | Х | 400   | £67                                            | £73      | £78       | £84       | £101      |  |  |
| 355           | Х | 600   | £70                                            | £76      | £82       | £88       | £112      |  |  |
| 355           | Х | 900   | £73                                            | £80      | £86       | £94       | £128      |  |  |
| 355           | Х | 1200  | £77                                            | £84      | £91       | £100      | £144      |  |  |
| 450           | Х | 400   | £73                                            | £79      | £85       | £92       | £113      |  |  |
| 450           | Х | 600   | £76                                            | £83      | £90       | £98       | £127      |  |  |
| 495           | Х | 400   | £76                                            | £83      | £89       | £96       | £119      |  |  |
| 495           | Х | 600   | £80                                            | £87      | £94       | £102      | £134      |  |  |
| 570           | Х | 400   | £80                                            | £87      | £93       | £101      | £127      |  |  |
| 570           | Х | 600   | £83                                            | £91      | £98       | £107      | £144      |  |  |
| 640           | Х | 400   | £83                                            | £90      | £97       | £105      | £134      |  |  |
| 640           | Х | 600   | £87                                            | £95      | £103      | £112      | £153      |  |  |
| 715           | Х | 400   | £92                                            | £100     | £108      | £117      | £149      |  |  |
| 715           | Х | 600   | £102                                           | £111     | £120      | £131      | £176      |  |  |
| 895           | Х | 400   | £107                                           | £117     | £126      | £137      | £176      |  |  |
| 895           | Х | 600   | £118                                           | £129     | £139      | £152      | £209      |  |  |
| 980           | Х | 400   | £122                                           | £133     | £143      | £155      | £199      |  |  |
| 980           | Х | 600   | £133                                           | £145     | £157      | £172      | £233      |  |  |
| 1245          | Х | 400   | £138                                           | £150     | £162      | £176      | £230      |  |  |
| 1245          | Х | 600   | £150                                           | £164     | £178      | £195      | £272      |  |  |
| 1965          | Х | 400   | £157                                           | £173     | £187      | £205      | £286      |  |  |
| 1965          | х | 600   | £172                                           | £190     | £207      | £229      | £346      |  |  |
| 2145          | Х | 400   | £173                                           | £189     | £205      | £225      | £313      |  |  |
| 2145          | Х | 600   | £182                                           | £202     | £219      | £244      | £371      |  |  |