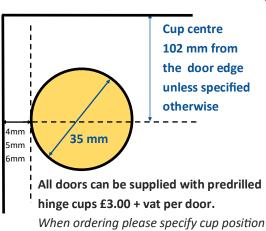

### Soft close door hinges for full overlay, inset or inframe doors

Concealed soft close door hinge 110 degree opening with full adjustment 2 x soft close hinges including mounting plates (0, 2 or 4 mm) & screws £8.50 + vat.

When ordering please specify door mounting and plate height

Concealed soft close door hinge 155 degree opening with full adjustment 2 x soft close hinges including mounting plates (0, 2 or 4 mm) & screws £12.50 + vat.