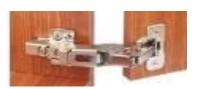

### Soft close door hinges for full overlay, inset or inframe doors

Concealed soft close door hinge 110 degree opening with full adjustment 2 x soft close hinges including mounting plates (0, 2 or 4 mm) & screws £8.50 + vat.

When ordering please specify door mounting and plate height

Concealed soft close door hinge 155 degree opening with full adjustment 2 x soft close hinges including mounting plates (0, 2 or 4 mm) & screws £12.50 + vat.