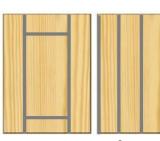

#### 24mm SOLID PINE & KNOTLESS PINE CABINET DOORS

Traditional shaker

**Detailed shaker** 

Beaded shaker

Classic shaker

Victorian shaker

Glazed option 10% surcharge