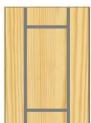

#### 24mm SOLID PINE & KNOTLESS PINE CABINET DOORS

Traditional shaker

**Detailed shaker** 

Beaded shaker

Classic shaker

Victorian shaker

Glazed option 10% surcharge