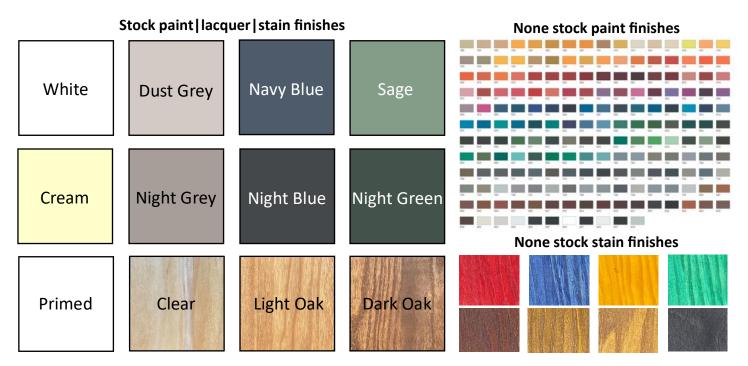

### **Finishing service**

Finishing service & paint colours stocked (paint not doors)

All our kitchen doors, drawers fronts and end panels are supplied in natural wood, additional preparation might be required prior to finishing. After receiving delivery, it is the customers responsibility to store the cabinets, doors, drawer fronts and panels properly.

We offer a bespoke spray paint finish matched to any RAL or Farrow & Ball colour, Although painted items are flattened between coats and we do apply a minimum of 2 primer coats and 2 top coats, a 100% flat finish cannot be guaranteed on solid wood, grain and minor imperfections might remain visible.

Our paint or lacquer finish is a soft satin (20% sheen), we can offer a different sheen % to increase or decrease the shine of the finish, we do not offer a gloss finish on solid wood.

When a clear lacquer, stain or wax is applied, shade/grain differences remain visible between sections of the wood. Colours and shades might vary from the colour charts or online images used. Different batches of paint might have a different colour shade and therefore might not match previously painted, lacquered, stained or waxed items.

#### Finishing surcharges on list prices

Clear lacquer or stained +50%
Stained with clear lacquer top coat +80%
Knotless Pine painted +80%

**Paint & materials** 

Stock finishes +10% of the order value with a minimum £75 + vat charge

Non stock finishes +20% of the order value with a minimum £125 + vat charge

**YPF Design & Manufacturing Centre** 

**Hope Hall Mill** 

69-71 Union Street South

Halifax, HX1 2LB

**West Yorkshire** 

Visiting by prior appointment only