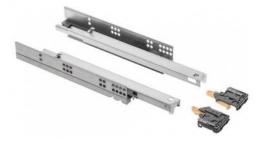

#### CROSS FRAME DRAWER CONVERSION KITS (SUITABLE TO CONVERT DOOR UNIT TO DRAWER UNIT)

In order to be able to convert an existing drawer cabinet or an existing door cabinet into an in frame drawer front assembly, YPF can supply a conversion kit. Drawer conversion kits can be supplied with traditional wood runners, side mounted soft close, or concealed undermount soft close.

**Traditional wood runner** fitted as standard

Soft close runner side mounted

Soft close concealed runner