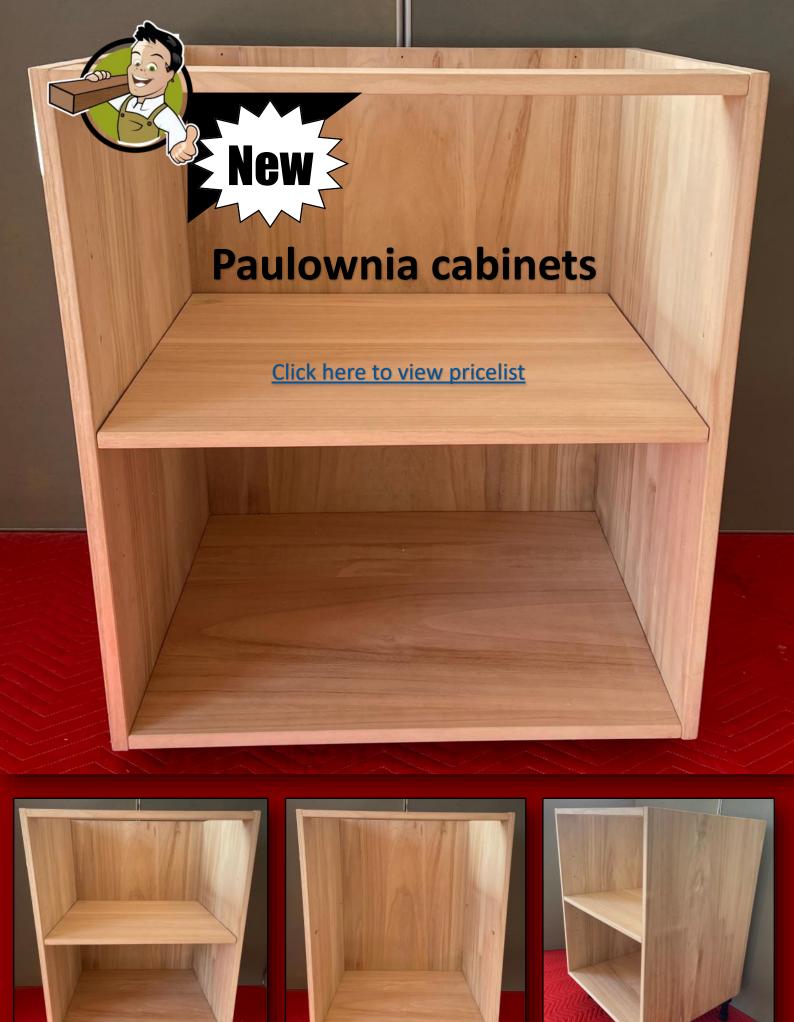

Paulownia painted shaker doors fitted on newly manufactured Paulownia cabinets.

Unpainted plain Paulownia doors fitted on newly manufactured Paulownia cabinets.

Paulownia Transition Click Fit framed door and drawer fronts fitted on newly manufactured Paulownia cabinets.

### Solid wood shelves

Solid wood shelves made to measure

#### SOLID WOOD CABINETS, AVAILABLE AS A FRAMED OR AS A PANEL CABINET

Traditional framed

Modern framed

Traditional panel

Modern panel