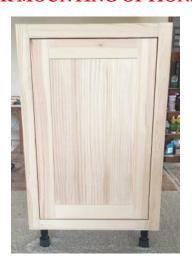

## **Solid wood Transition Click Fit frames**

Transform your old kitchen by simply replacing the entire front of your kitchen units with Transition click-fit solid wood doors & drawer fronts.

Fit a handcrafted solid wood kitchen at a fraction of the price by simply fitting our solid wood Transition click-fit frames complete with fitted doors and drawer fronts on new off the shelf cabinets or existing fitted kitchen cabinets.

YPF Transition Click Fit frames & doors can be supplied in different wood

We offer our Transition Click - Fit frames, doors, drawers and cabinets in different wood depending on the application. The wood most suited for different applications will depend on factors such as cost, finish, environment, design and individual preference.