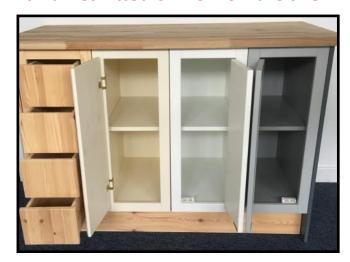

#### Danny C.

Knotless pine hand painted shaker in frame doors & plain drawer fronts supplied to fit on existing carcasses

Transition click fit tulip wood frames & doors fitted on newly manufactured solid pine cabinets.

Paulownia painted shaker doors fitted on newly manufactured Paulownia cabinets.

Unpainted plain Paulownia doors fitted on newly manufactured Paulownia cabinets.

Paulownia Transition Click Fit framed door and drawer fronts fitted on newly manufactured Paulownia cabinets.

Transition Click Fit framed Oak doors fitted on newly manufactured Paulownia cabinets.