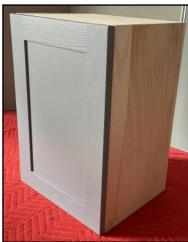

#### Danny C.

Knotless pine hand painted shaker in frame doors & plain drawer fronts supplied to fit on existing carcasses

Transition click fit tulip wood frames & doors fitted on newly manufactured solid pine cabinets.