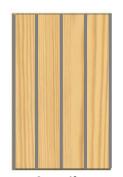

#### 18 MM SOLID WOOD END/CLOSING PANEL DESIGN OPTIONS

Plain

Traditional

Duo

Shaker effect

T&G effect

Handmade shaker