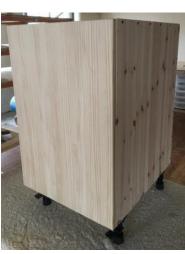

## **Solid wood Transition Click Fit frames**

Transform your old kitchen by simply replacing the entire front of your kitchen units with Transition click-fit solid wood doors & drawer fronts.

Fit a handcrafted solid wood kitchen at a fraction of the price by simply fitting our solid wood Transition click-fit frames complete with fitted doors and drawer fronts on new off the shelf cabinets or existing fitted kitchen cabinets.

YPF Transition Click Fit frames & doors can be supplied in different wood

We offer our Transition Click - Fit frames, doors, drawers and cabinets in different wood depending on the application. The wood most suited for different applications will depend on factors such as cost, finish, environment, design and individual preference.