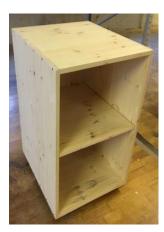

#### SOLID WOOD CABINETS, AVAILABLE AS A FRAMED OR AS A PANEL CABINET

Traditional framed

Modern framed

Traditional panel

Modern panel