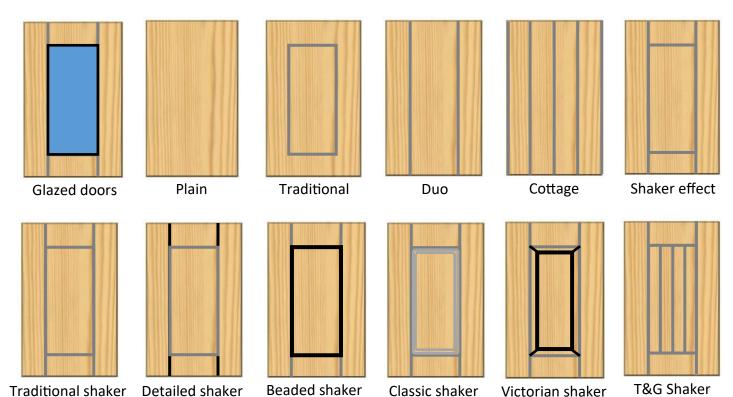

#### 18 MM SOLID WOOD END/CLOSING PANEL DESIGN OPTIONS

Plain

Traditional

Duo

Shaker effect

T&G effect

Handmade shaker