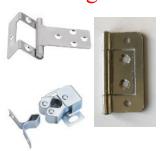

### Pair of butt hinge & roller catch kit including screws

Chrome from £4.50 + vat fitted from £7.50 + vat

Galvanised from £4.50 + vat fitted from £7.50 + vat

Brass plated from £4.50 + vat fitted from £7.50 + vat

Bronze plated from £4.50 + vat fitted from £7.50 + vat

## Burlington quality hinge & magnet kit including screws

Chrome, satin, bronze, brass plated supply from £9.50 + vat Chrome, satin, bronze, brass plated fitted from £15.00 + vat