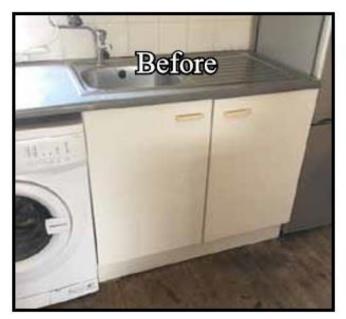

## **Solid wood Transition Click Fit frames**

Transform your old kitchen by simply replacing the entire front of your kitchen units with Transition click-fit solid wood doors & drawer fronts.

Fit a handcrafted solid wood kitchen at a fraction of the price by simply fitting our solid wood Transition click-fit frames complete with fitted doors and drawer fronts on new off the shelf cabinets or existing fitted kitchen cabinets.

www.yorkshirepinefactory.co.uk - 07821172061

CLICK HERE TO CONTACT US

What our customers say about our solid wood Transition click fit frames fitted on new off the shelf cabinets.

Just attaching some images of the kitchen as requested. Still some last minute touch-ups & odd jobs to do, but it's all fitted & we love it. Thank you for all your help & support & of course your beautifully crafted kitchens.