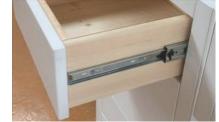

#### CROSS FRAME DRAWER CONVERSION KITS (SUITABLE TO CONVERT DOOR UNIT TO DRAWER UNIT)

In order to be able to convert an existing drawer cabinet or an existing door cabinet into an in frame drawer front assembly, YPF can supply a conversion kit. Drawer conversion kits can be supplied with traditional wood runners, side mounted soft close, or concealed undermount soft close.

**Traditional wood runner** fitted as standard

Soft close runner side mounted

Soft close concealed runner