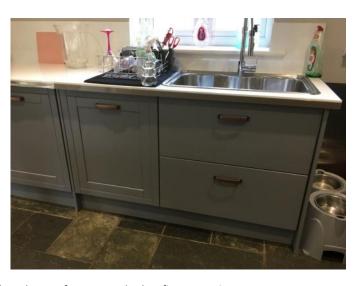

Solid pine hand painted shaker effect in frame doors & plain drawer fronts supplied to fit on standard off the shelf B&Q carcasses

What our customers say about our solid wood Transition click fit frames fitted on new off the shelf cabinets.

Thanks for all your help updating our kitchen at a fraction of the cost. We are really impressed with the click fit system, easy and quick to fit.

#### Danny C.

Knotless pine hand painted shaker in frame doors & plain drawer fronts supplied to fit on existing carcasses

Transition click fit tulip wood frames & doors fitted on newly manufactured solid pine cabinets.