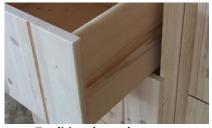

#### CROSS FRAME DRAWER CONVERSION KITS (SUITABLE TO CONVERT DOOR UNIT TO DRAWER UNIT)

In order to be able to convert an existing drawer cabinet or an existing door cabinet into an in frame drawer front assembly, YPF can supply a conversion kit. Drawer conversion kits can be supplied with traditional wood runners, side mounted soft close, or concealed undermount soft close.

**Traditional wood runner** fitted as standard

Soft close runner side mounted

Soft close concealed runner