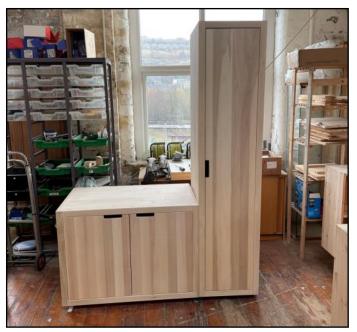

#### SOLID WOOD CABINETS, AVAILABLE AS A FRAMED OR AS A PANEL CABINET

Traditional framed

Modern framed

Traditional panel

Modern panel