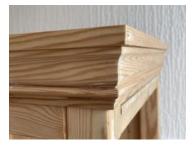

## Solid wood cornice & lighting pelmet options

Standard 20 x 44
Plain square edges, 2 mm chamfer 4 sides , 8 mm chamfer 1 side

Royal cornice Various designs available