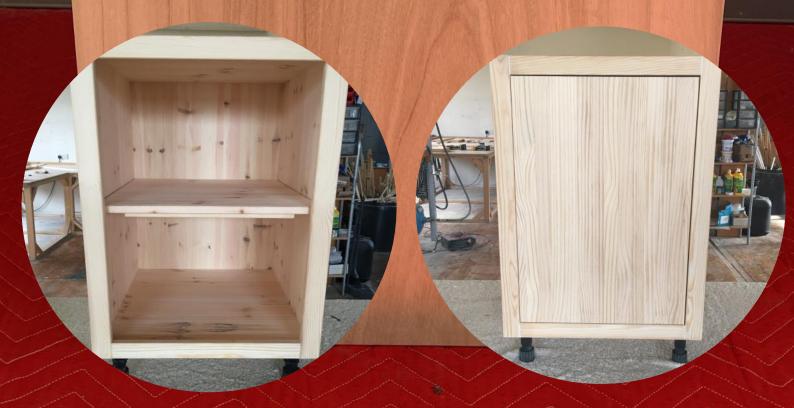

#### SOLID WOOD CABINETS, AVAILABLE AS A FRAMED OR AS A PANEL CABINET

Traditional framed

Modern framed

Traditional panel

Modern panel