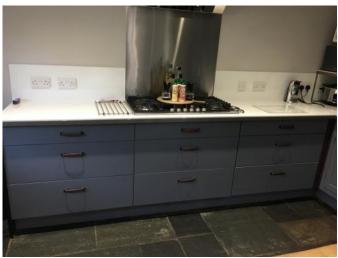

## Solid wood transition click fit frames fitted on new off the shelf

Solid wood transition click fit frames fitted on existing cabinets

www.yorkshirepinefactory.co.uk - 07821172061 - CLICK HERE TO CONTACT US