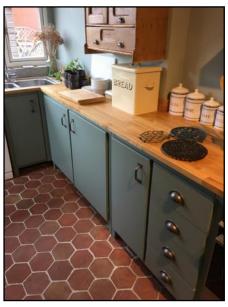

Solid pine hand painted shaker effect in frame doors & plain drawer fronts supplied to fit on standard off the shelf B&Q carcasses

What our customers say about our solid wood Transition click fit frames fitted on new off the shelf cabinets.

Thanks for all your help updating our kitchen at a fraction of the cost. We are really impressed with the click fit system, easy and quick to fit.

#### Danny C.

Knotless pine hand painted shaker in frame doors & plain drawer fronts supplied to fit on existing carcasses

Transition click fit tulip wood frames & doors fitted on newly manufactured solid pine cabinets.