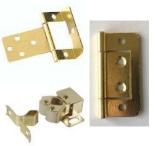

### Pair of butt hinge & roller catch kit including screws

Chrome from £4.50 + vat fitted from £7.50 + vat

Galvanised from £4.50 + vat fitted from £7.50 + vat

Brass plated from £4.50 + vat fitted from £7.50 + vat

Bronze plated from £4.50 + vat fitted from £7.50 + vat

## Burlington quality hinge & magnet kit including screws

Chrome, satin, bronze, brass plated supply from £9.50 + vat Chrome, satin, bronze, brass plated fitted from £15.00 + vat