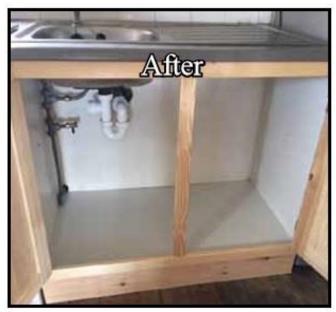

## Solid wood transition click fit frames fitted on new off the shelf

Solid wood transition click fit frames fitted on existing cabinets

www.yorkshirepinefactory.co.uk - 07821172061 - CLICK HERE TO CONTACT US