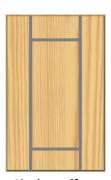

#### 18 MM SOLID WOOD END/CLOSING PANEL DESIGN OPTIONS

Plain

Traditional

Duo

Shaker effect

T&G effect

Handmade shaker