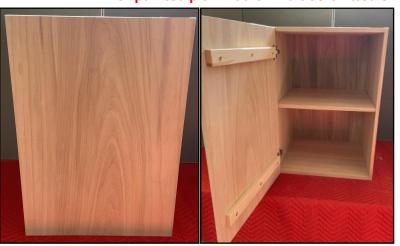

#### CROSS FRAME DRAWER CONVERSION KITS (SUITABLE TO CONVERT DOOR UNIT TO DRAWER UNIT)

In order to be able to convert an existing drawer cabinet or an existing door cabinet into an in frame drawer front assembly, YPF can supply a conversion kit. Drawer conversion kits can be supplied with traditional wood runners, side mounted soft close, or concealed undermount soft close.

**Traditional wood runner** fitted as standard

Soft close runner side mounted

Soft close concealed runner