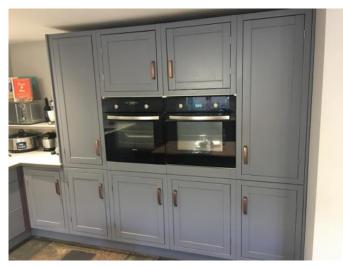

Thanks for all your help updating our kitchen at a fraction of the cost. We are really impressed with the click fit system, easy and quick to fit.

#### Danny C.

Knotless pine hand painted shaker in frame doors & plain drawer fronts supplied to fit on existing carcasses

Transition click fit tulip wood frames & doors fitted on newly manufactured solid pine cabinets.