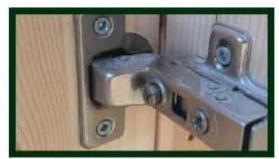

## Soft close door hinge option

Soft close door hinge kit supply only from £7.50 + vat Soft close door hinge kit fitted from £9.50 + vat

Pre drilled hinge holes £2 + vat per door

### Pair of butt hinge & roller catch kit including screws

Chrome from £4.50 + vat fitted from £7.50 + vat

Galvanised from £4.50 + vat fitted from £7.50 + vat

Brass plated from £4.50 + vat fitted from £7.50 + vat

## Burlington quality hinge & magnet kit including screws

Chrome, satin, bronze, brass plated supply from £9.50 + vat Chrome, satin, bronze, brass plated fitted from £15.00 + vat