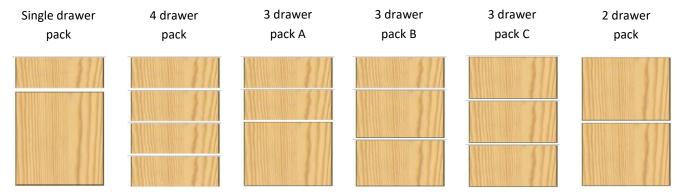

#### Transition solid wood drawer fronts

#### ALL YPF SOLID WOOD DRAWER FRONTS CAN BE MADE TO MEASURE

#### DRAWER FRONT PACKS (CAN CONVERT EXISTING DOOR UNIT INTO A DRAWER UNIT)