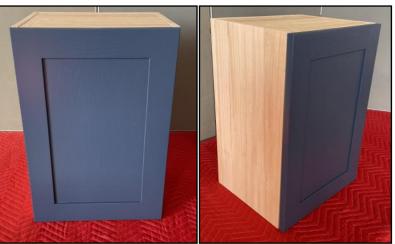

## Solid wood transition click fit frames fitted on new off the shelf

Solid wood transition click fit frames fitted on existing cabinets

www.yorkshirepinefactory.co.uk - 07821172061 - CLICK HERE TO CONTACT US

Transition click-fit solid wood frames, doors and drawer fronts