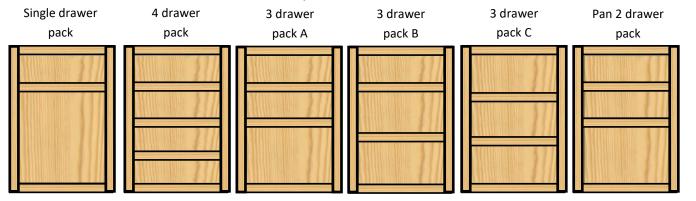

#### CROSS FRAME DRAWER CONVERSION KITS (SUITABLE TO CONVERT DOOR UNIT TO DRAWER UNIT)

In order to be able to convert an existing drawer cabinet or an existing door cabinet into an in frame drawer front assembly, YPF can supply a conversion kit. Drawer conversion kits can be supplied with traditional wood runners, side mounted soft close, or concealed undermount soft close.

**Traditional wood runner** fitted as standard

Soft close runner side mounted

Soft close concealed runner