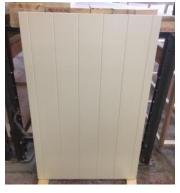

#### 18 MM SOLID WOOD END/CLOSING PANEL DESIGN OPTIONS

Plain

Traditional

Duo

Shaker effect

T&G effect

Handmade shaker