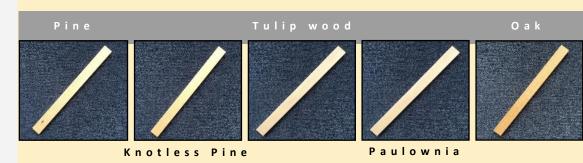

#### 18mm panel samples

Pine

**Knotless Pine** 

**Tulip wood** 

**Paulownia** 

Oak

YPF Transition Click Fit frames & doors can be supplied in different wood

We offer our Transition Click - Fit frames, doors, drawers and cabinets in different wood depending on the application. The wood most suited for different applications will depend on factors such as cost, finish, environment, design and individual preference.