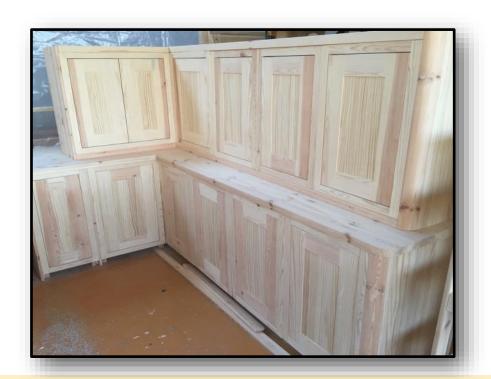

#### SOLID WOOD CABINETS, AVAILABLE AS A FRAMED OR AS A PANEL CABINET

Traditional framed

Modern framed

Traditional panel

Modern panel