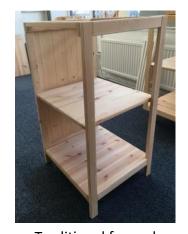

#### SOLID WOOD CABINETS, AVAILABLE AS A FRAMED OR AS A PANEL CABINET

Traditional framed

Modern framed

Traditional panel

Modern panel