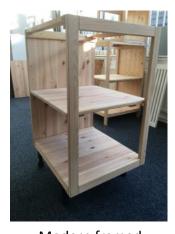

#### SOLID WOOD CABINETS, AVAILABLE AS A FRAMED OR AS A PANEL CABINET

Traditional framed

Modern framed

Traditional panel

Modern panel