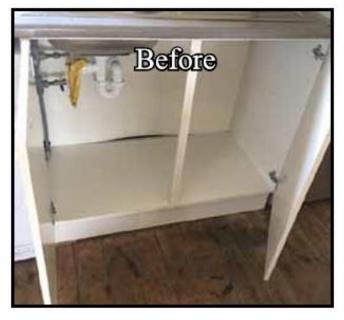

## Solid wood transition click fit frames fitted on new off the shelf

Solid wood transition click fit frames fitted on existing cabinets

www.yorkshirepinefactory.co.uk - 07821172061 - CLICK HERE TO CONTACT US