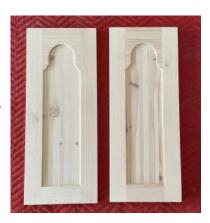

#### Transition solid wood doors

#### ALL YPF SOLID WOOD DOORS CAN BE MADE TO MEASURE

#### DOOR MOUNTING OPTIONS

#### Door outer edge options

Inset

In frame

Full overlay

YPF can make bespoke doors to match your existing units