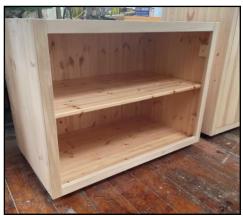

#### SOLID WOOD CABINETS, AVAILABLE AS A FRAMED OR AS A PANEL CABINET

Traditional framed

Modern framed

Traditional panel

Modern panel