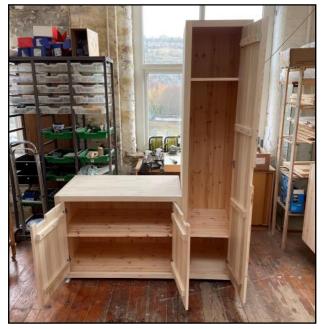

#### SOLID WOOD CABINETS, AVAILABLE AS A FRAMED OR AS A PANEL CABINET

Traditional framed

Modern framed

Traditional panel

Modern panel