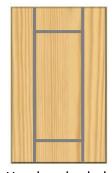

#### 18 MM SOLID WOOD END/CLOSING PANEL DESIGN OPTIONS

Plain

Traditional

Duo

Shaker effect

T&G effect

Handmade shaker