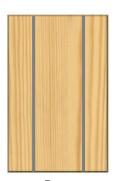

#### 18 MM SOLID WOOD END/CLOSING PANEL DESIGN OPTIONS

Plain

Traditional

Duo

Shaker effect

T&G effect

Handmade shaker