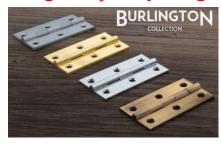

### Pair of butt hinge & roller catch kit including screws

Chrome from £4.50 + vat fitted from £7.50 + vat

Galvanised from £4.50 + vat fitted from £7.50 + vat

Brass plated from £4.50 + vat fitted from £7.50 + vat

Bronze plated from £4.50 + vat fitted from £7.50 + vat