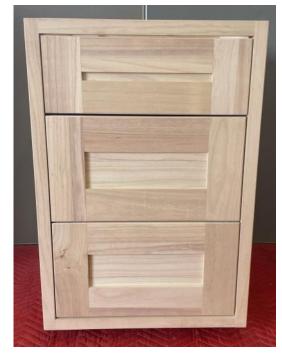

#### Danny C.

Knotless pine hand painted shaker in frame doors & plain drawer fronts supplied to fit on existing carcasses

Transition click fit tulip wood frames & doors fitted on newly manufactured solid pine cabinets.