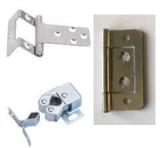

### Pair of butt hinge & roller catch kit including screws

Chrome from £4.50 + vat fitted from £7.50 + vat

Galvanised from £4.50 + vat fitted from £7.50 + vat

Brass plated from £4.50 + vat fitted from £7.50 + vat

Bronze plated from £4.50 + vat fitted from £7.50 + vat

## Burlington quality hinge & magnet kit including screws

Chrome, satin, bronze, brass plated supply from £9.50 + vat Chrome, satin, bronze, brass plated fitted from £15.00 + vat