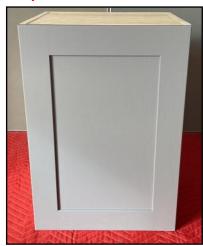

Solid pine hand painted shaker effect in frame doors & plain drawer fronts supplied to fit on standard off the shelf B&Q carcasses

What our customers say about our solid wood Transition click fit frames fitted on new off the shelf cabinets.

Thanks for all your help updating our kitchen at a fraction of the cost. We are really impressed with the click fit system, easy and quick to fit.