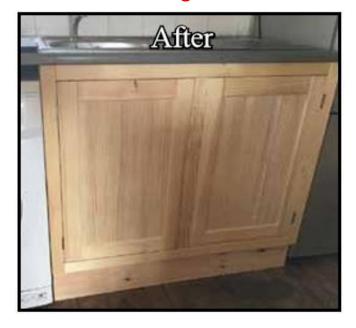

## **Solid wood Transition Click Fit frames**

Transform your old kitchen by simply replacing the entire front of your kitchen units with Transition click-fit solid wood doors & drawer fronts.

Fit a handcrafted solid wood kitchen at a fraction of the price by simply fitting our solid wood Transition click-fit frames complete with fitted doors and drawer fronts on new off the shelf cabinets or existing fitted kitchen cabinets.

## Solid wood transition click fit frames fitted on new off the shelf

Solid wood transition click fit frames fitted on existing cabinets

www.yorkshirepinefactory.co.uk - 07821172061 - CLICK HERE TO CONTACT US