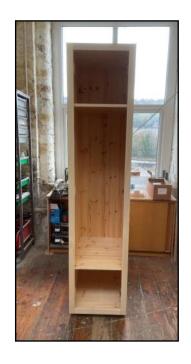

#### SOLID WOOD CABINETS, AVAILABLE AS A FRAMED OR AS A PANEL CABINET

Traditional framed

Modern framed

Traditional panel

Modern panel