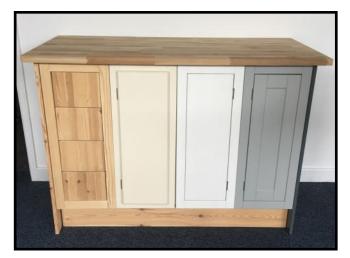

#### Danny C.

Knotless pine hand painted shaker in frame doors & plain drawer fronts supplied to fit on existing carcasses

Transition click fit tulip wood frames & doors fitted on newly manufactured solid pine cabinets.

Paulownia painted shaker doors fitted on newly manufactured Paulownia cabinets.

Unpainted plain Paulownia doors fitted on newly manufactured Paulownia cabinets.

Paulownia Transition Click Fit framed door and drawer fronts fitted on newly manufactured Paulownia cabinets.

Transition Click Fit framed Oak doors fitted on newly manufactured Paulownia cabinets.