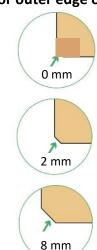

## Solid wood cornice & lighting pelmet options

Standard 20 x 44
Plain square edges, 2 mm chamfer 4 sides , 8 mm chamfer 1 side

Royal cornice Various designs available