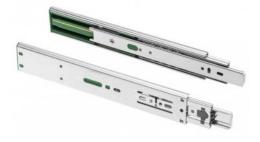

## Drawer runner kits including screws

Supply only FREE with drawer kit

Fitted £2.50 + vat

Supply only from £9.50 + vat

Fitted from £18.00 + vat

Supply only from £19.50 + vat

Fitted from £25.00 + vat

Transition solid wood accessories