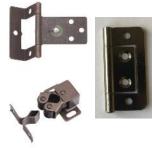

### Pair of butt hinge & roller catch kit including screws

Chrome from £4.50 + vat fitted from £7.50 + vat

Galvanised from £4.50 + vat fitted from £7.50 + vat

Brass plated from £4.50 + vat fitted from £7.50 + vat

Bronze plated from £4.50 + vat fitted from £7.50 + vat

## Burlington quality hinge & magnet kit including screws

Chrome, satin, bronze, brass plated supply from £9.50 + vat Chrome, satin, bronze, brass plated fitted from £15.00 + vat