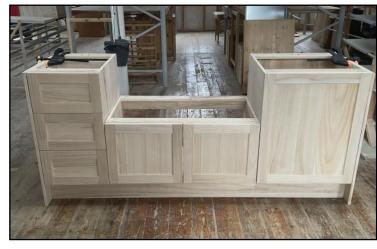

## **Solid wood Transition Click Fit frames**

Transform your old kitchen by simply replacing the entire front of your kitchen units with Transition click-fit solid wood doors & drawer fronts.

Fit a handcrafted solid wood kitchen at a fraction of the price by simply fitting our solid wood Transition click-fit frames complete with fitted doors and drawer fronts on new off the shelf cabinets or existing fitted kitchen cabinets.

YPF Transition Click Fit frames & doors can be supplied in different wood

We offer our Transition Click - Fit frames, doors, drawers and cabinets in different wood depending on the application. The wood most suited for different applications will depend on factors such as cost, finish, environment, design and individual preference.