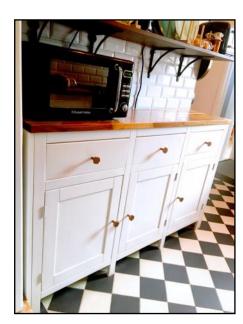

Solid pine hand painted shaker effect in frame doors & plain drawer fronts supplied to fit on standard off the shelf B&Q carcasses

What our customers say about our solid wood Transition click fit frames fitted on new off the shelf cabinets.

Thanks for all your help updating our kitchen at a fraction of the cost. We are really impressed with the click fit system, easy and quick to fit.

#### Danny C.

Knotless pine hand painted shaker in frame doors & plain drawer fronts supplied to fit on existing carcasses

Transition click fit tulip wood frames & doors fitted on newly manufactured solid pine cabinets.