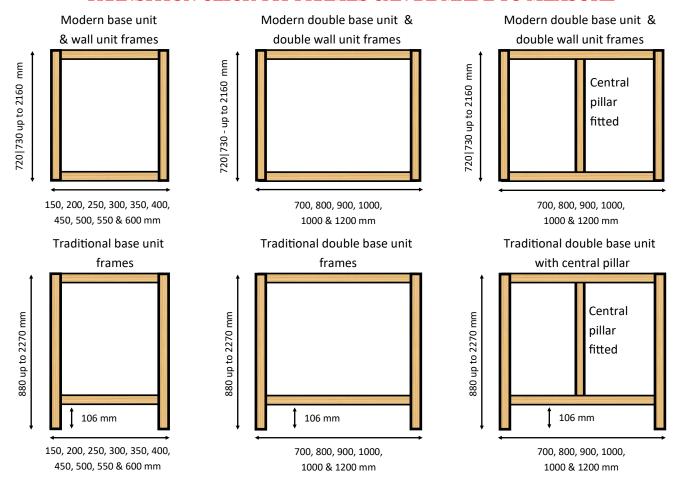

rs fitted on newly manufactured solid pine cabinets.















Paulownia painted shaker doors fitted on newly manufactured Paulownia cabinets.







Unpainted plain Paulownia doors fitted on newly manufactured Paulownia cabinets.





Paulownia Transition Click Fit framed door and drawer fronts fitted on newly manufactured Paulownia cabinets.







Transition Click Fit framed Oak doors fitted on newly manufactured Paulownia cabinets.





## Solid wood transition click fit frames fitted on new off the shelf





Solid wood transition click fit frames fitted on existing cabinets









www.yorkshirepinefactory.co.uk - 07821172061 - CLICK HERE TO CONTACT US



Transition click-fit solid wood frames, doors and drawer fronts



#### TRANSITION CLICK-FIT FRAMES CAN BE MADE TO MEASURE



#### TRANSITION CLICK-FIT FRAME DESIGN OPTIONS



Traditional frame flush joints square inner & outer edge



Detailed frame
V groove joints
2 mm detailed inner & outer edge



Beaded frame 5 to 12 mm beading square outer edge



Beaded frame
5 to 12 mm beading
2 mm detailed outer edge

#### TRANSITION CLICK-FIT FRAME WOOD OPTIONS



Knotted pine Knotless pine Tulip wood Paulownia Oak



#### Transition solid wood doors



#### ALL YPF SOLID WOOD DOORS CAN BE MADE TO MEASURE



#### DOOR MOUNTING OPTIONS

#### Door outer edge options



Inset



In frame



Full overlay





YPF can make bespoke doors to match your existing units



#### Transition solid wood drawer fronts

#### ALL YPF SOLID WOOD DRAWER FRONTS CAN BE MADE TO MEASURE

#### DRAWER FRONT PACKS (CAN CONVERT EXISTING DOOR UN