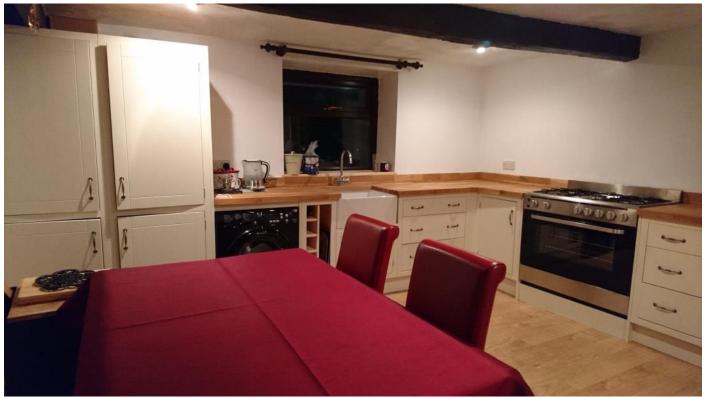

www.yorkshirepinefactory.co.uk - 07821172061

CLICK HERE TO CONTACT US

What our customers say about our solid wood Transition click fit frames fitted on new off the shelf cabinets.

Just attaching some images of the kitchen as requested. Still some last minute touch-ups & odd jobs to do, but it's all fitted & we love it. Thank you for all your help & support & of course your beautifully crafted kitchens.

We will hopefully have created the 'wow' kitchen to help sell our cottage. If we need a new kitchen in the next house, I won't be looking anywhere else but Yorkshire Pine Factory.

Thanks once again. Lynn R.

Solid pine hand painted shaker effect in frame doors & plain drawer fronts supplied to fit on standard off the shelf B&Q carcasses

What our customers say about our solid wood Transition click fit frames fitted on new off the shelf cabinets.

Thanks for all your help updating our kitchen at a fraction of the cost. We are really impressed with the click fit system, easy and quick to fit.